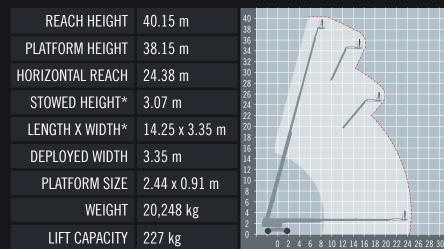

IPAF 3b Requires IPAF category 3b

Width with axle extended for use. Width with axle retracted is 2.49 m (8' 2")

The Genie S125 telescopic boom offers a greater horizontal outreach than any other type of aerial platform - perfect for areas with limited access in construction and industrial applications.